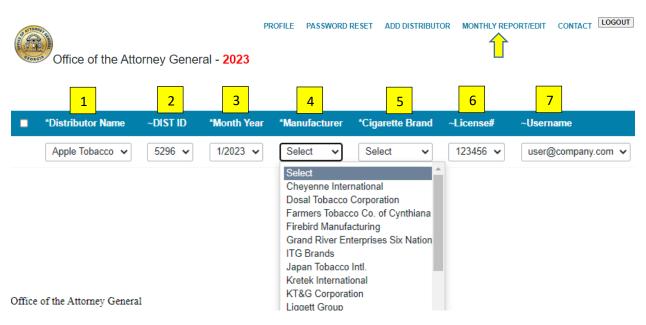

## **Monthly Report/Edit**

Once distributors are added monthly tobacco reports can be entered

In the "Monthly Report/Edit" section choose/enter the...

- 1. Distributor Name drop-down choose the distributor
- 2. DIST ID auto filled
- 3. Month Year drop-down for the Month/Year
- 4. Manufacturer Drop Down chose the manufacturer of the brand of cigarettes or RYO tobacco that you are reporting. If the manufacturer is not listed here, confirm that the manufacturer is an approved manufacturer that appears on the <u>Directory</u>. If you have not stamped any cigarettes during the period, choose N/A. DO NOT CHOOSE N/A UNLESS YOU DID NOT STAMP ANY PRODUCT. If you are unsure of the manufacturer or the manufacturer is not listed, contact the party you purchased the product from or contact this office.
- 5. Cigarette Brand Drop Down choose the name of the brand family of cigarette or RYO that you are reporting. If the brand is not listed here, confirm that the brand appears on the <u>Directory</u>. If you have not stamped any cigarettes during the period, choose N/A. DO NOT

CHOOSE N/A UNLESS YOU DID NOT STAMP ANY PRODUCT. If you are unsure of the brand or the brand is not listed, contact the party you purchased the product from or contact this office.

- 6. License # auto filled
- 7. Username auto filled

- 8. Cigarette Sticks Stamps number of cigarette sticks of this brand family stamped with Georgia tax stamps during the month
- 9. Ounces of RYO (roll your own) ounces of RYO of this brand family upon which tax was paid during the month
- 10. Document file attachment add supporting documents as needed
- 11. Oath checkbox verify that your entry is true and accurate
- 12.Click 'Add' to complete the entry, add monthly tobacco entries by distributor as needed