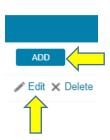

Records 1-1 of 1

- Once added, you can click the 'Edit' link for changes to the distributor's profile
- Multiple distributors can be added.