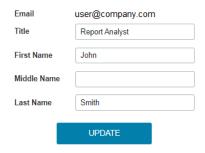

## **Profile**

- Update your profile information, change your Title, First, Middle, or Last Name and click 'Update'
- Note that the email address cannot be changed, as it is a unique data point.
- In the event you need to change the email address please contact us and we will delete your distributor profile. Then you can register again with the new email address and resubmit your monthly entries.