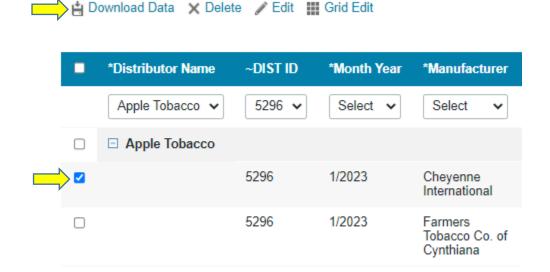

## **Monthly Report/Edit**

Once distributors are added monthly tobacco reports can be entered

In the "Monthly Report/Edit" section choose/enter the...

- 1. Distributor Name drop-down choose the distributor
- 2. DIST ID auto filled
- 3. Month Year drop-down for the Month/Year
- 4. Manufacturer Drop Down chose the manufacturer of the brand of cigarettes or RYO tobacco that you are reporting. If the manufacturer is not listed here, confirm that the manufacturer is an approved manufacturer that appears on the <u>Directory</u>. If you have not stamped any cigarettes during the period, choose N/A. DO NOT CHOOSE N/A UNLESS YOU DID NOT STAMP ANY PRODUCT. If you are unsure of the manufacturer or the manufacturer is not listed, contact the party you purchased the product from or contact this office.
- 5. Cigarette Brand Drop Down choose the name of the brand family of cigarette or RYO that you are reporting. If the brand is not listed here, confirm that the brand appears on the <u>Directory</u>. If you have not stamped any cigarettes during the period, choose N/A. DO NOT

CHOOSE N/A UNLESS YOU DID NOT STAMP ANY PRODUCT. If you are unsure of the brand or the brand is not listed, contact the party you purchased the product from or contact this office.

- 6. License # auto filled
- 7. Username auto filled

# **Edit/Delete monthly tobacco numbers**

 Options are available to edit or delete multiple entries; click the checkbox next to an entry to activate these options

• Additionally, you can edit and delete individual entries at the end of each line item