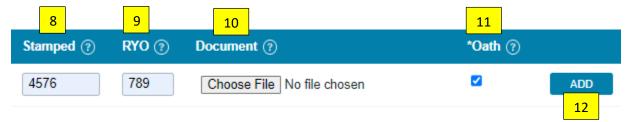

- 8. Cigarette Sticks Stamps number of cigarette sticks of this brand family stamped with Georgia tax stamps during the month
- 9. Ounces of RYO (roll your own) ounces of RYO of this brand family upon which tax was paid during the month
- 10. Document file attachment add supporting documents as needed
- 11. Oath checkbox verify that your entry is true and accurate
- 12.Click 'Add' to complete the entry, add monthly tobacco entries by distributor as needed