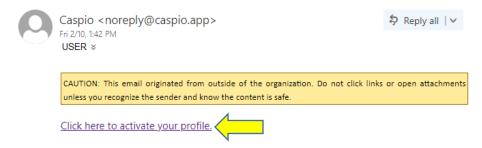

 Complete the registration process by activating your profile via the validation notification sent to the email address you provided during registration.

## Tobacco Settlement - Distributor Validate Registration