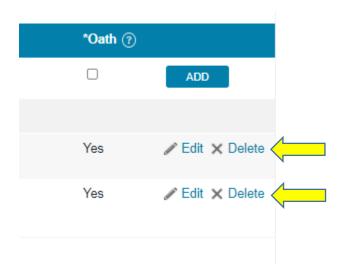

# **Edit/Delete monthly tobacco numbers**

 Options are available to edit or delete multiple entries; click the checkbox next to an entry to activate these options

• Additionally, you can edit and delete individual entries at the end of each line item